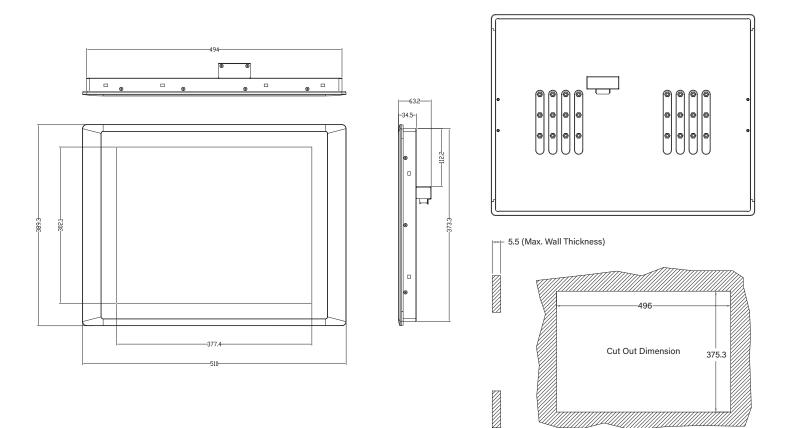

l: 1 kV</li> <li>EN/IEC 61000-4-6 CS: 3V</li> <li>EN/IEC 61000-4-8 PFMF: 50 Hz, 1A/m</li> <li>EN/IEC 61000-4-11 Voltage Dips &amp; Voltage Interruptions: 0.5 cycles at 50 Hz</li> </ul> |                      |              |
| Safety                  | • UL, cUL, CB, IEC, EN 62368-1                                                                                                                                                                                                                                                                                                                                                                                                                  |                      |              |

# cincoze

### **External Layout**

Front



#### Rear



### Dimensions



## **Ordering Information**

#### **Available Models**

| Model No.   | Description                                                     |  |
|-------------|-----------------------------------------------------------------|--|
| CV-119R-R10 | 19" TFT SXGA 5:4 Display Module with Resistive 5-wire Touch     |  |
| CV-119C-R11 | 19" TFT SXGA 5:4 Display Module with Projected Capacitive Touch |  |
| CV-119G-R10 | 19" TFT SXGA 5:4 Display Module without Touch                   |  |

### Package Checklist

| CV-119 Series Display Module x 1     Panel Mounting Kit x 1 |
|-------------------------------------------------------------|
|-------------------------------------------------------------|