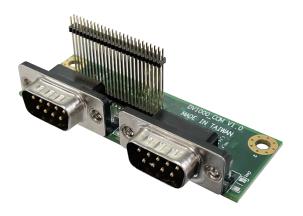

## CMI-COM06

# CMI Module with 2x RS232/422/485 Ports (Support 5V/12V)

- CMI (Combined Multiple I/O) Technology
- Serial Standards: RS-232 / 422 / 485
- Supports up to 921.6 kbps

## **Specifications**

| Interface               | CMI(Combined Multiple I/O) Interface |
|-------------------------|--------------------------------------|
| Serial Port             | 2x RS-232/422/485                    |
| Connector Type          | DB9                                  |
| Outputs Voltage         | 5V / 12V                             |
| Baud Rate               | 921.6Kbps                            |
| Dimension ( W x D x H ) | 74 x 32.3 x 25 mm                    |