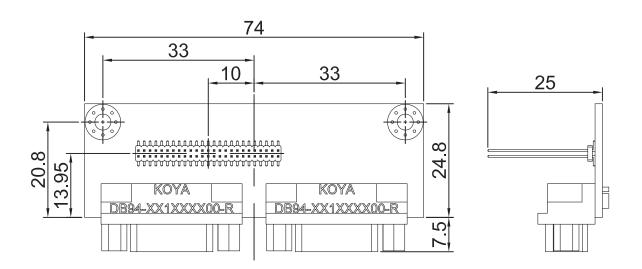

#### **Dimensions**

## **Specifications**

| Interface               | CMI(Combined Multiple I/O) Interface |
|-------------------------|--------------------------------------|
| Serial Port             | 2x RS-232/422/485                    |
| Connector Type          | DB9                                  |
| Outputs Voltage         | 5V / 12V                             |
| Baud Rate               | 921.6Kbps                            |
| Dimension ( W x D x H ) | 74 x 32.3 x 25 mm                    |